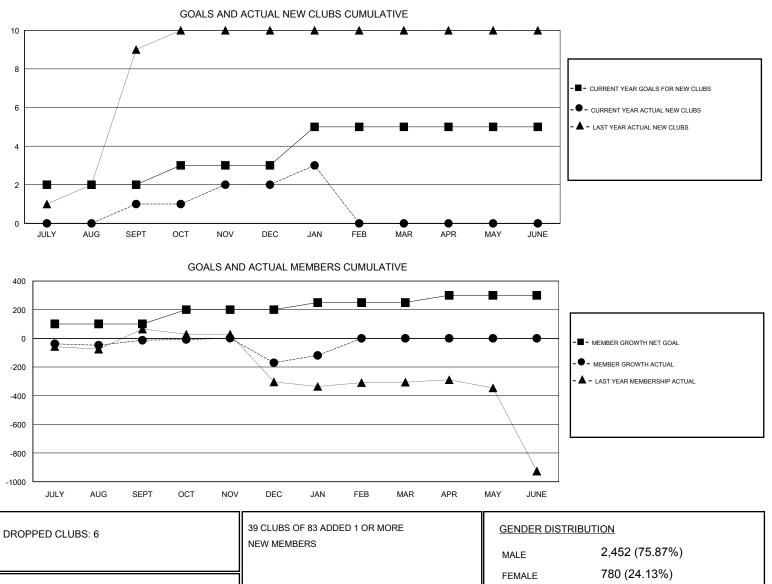

## District 3234H2

Results as of: 1/31/2020

| GMT:          |               |             | GMT CA        |                       |                           |                         |                                                    |
|---------------|---------------|-------------|---------------|-----------------------|---------------------------|-------------------------|----------------------------------------------------|
|               | Club          | s           |               | Members               |                           |                         |                                                    |
|               | RESULTS FOR   | R 2019-2020 |               | RESULTS FOR 2019-2020 |                           |                         |                                                    |
| QUARTER       | NEW CLUB GOAL | NEW CLUBS   | DROPPED CLUBS | QUARTER               | MEMBER GROWTH NET<br>GOAL | MEMBER GROWTH<br>ACTUAL | DROPPED<br>MEMBERS ACTUAL<br>(including transfers) |
| JULY/AUG/SEPT | 2             | 1           | 0             | JULY/AUG/SEPT         | 100                       | 93                      | 77                                                 |
| OCT/NOV/DEC   | 1             | 1           | 6             | OCT/NOV/DEC           | 100                       | 98                      | 248                                                |
| JAN/FEB/MAR   | 2             | 1           | 0             | JAN/FEB/MAR           | 50                        | 75                      | 22                                                 |
| APR/MAY/JUNE  | 0             | 0           | 0             | APR/MAY/JUNE          | 50                        | 0                       | 0                                                  |

| DROPPED MEMBERS |         |                           | FEMALE 780 (24.13%)        |       |
|-----------------|---------|---------------------------|----------------------------|-------|
| DECEASED        | 2<br>93 | CLICK HERE FOR CUMULATIVE | TOTAL FAMILY UNIT MEMBERS  | 1,193 |
| OTHER           | 252     | MEMBERSHIP DATA           | FAMILY MEMBERS PAYING HALF | 630   |
| TOTAL           | 347     |                           |                            |       |